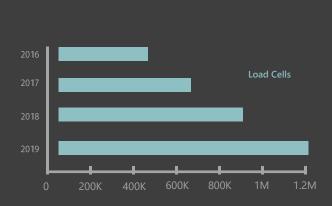

#### Increase

Dinacell Electronica is a reference in the national and international market, established in values such as innovation, design and quality.

The graph on the right shows the increase in sales of load cells and equipment.